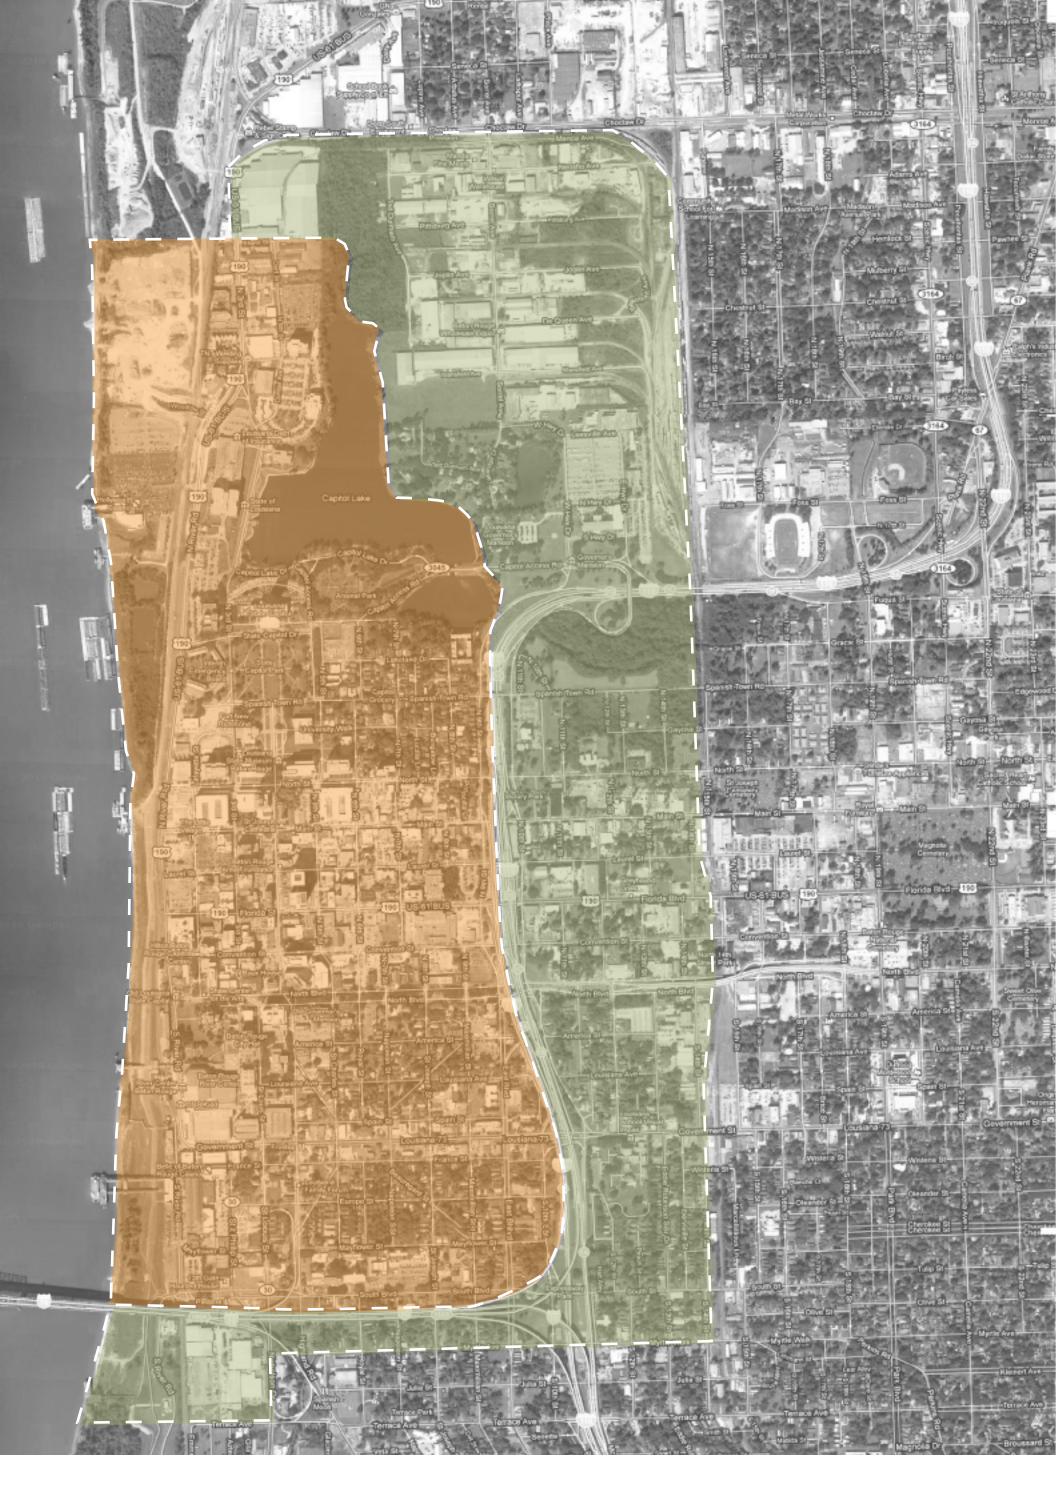

## DOWNTOWN DEVELOPMENT DISTRICT BOUNDARY EXPANSION

West boundary at the Mississippi River immediately south of the Old Municipal Dock site, east to River Road, east to Terrace Avenue, east to Nicholson Drive, north to Myrtle Avenue, east to Kansas City Line Railroad (eastern boundary), north along railroad to Choctaw Drive, west along railroad, following southern curve of railroad near River Road, south on railroad, west to river at Eiland Street (north boundary of River Park development site), south along Mississippi River back to southern edge of Old Municipal Dock site.

## BOUNDRY EXPANSION

## **EXISTING BOUNDARY**

\* Western boundary of existing boundary and proposed boundary at Mississippi River